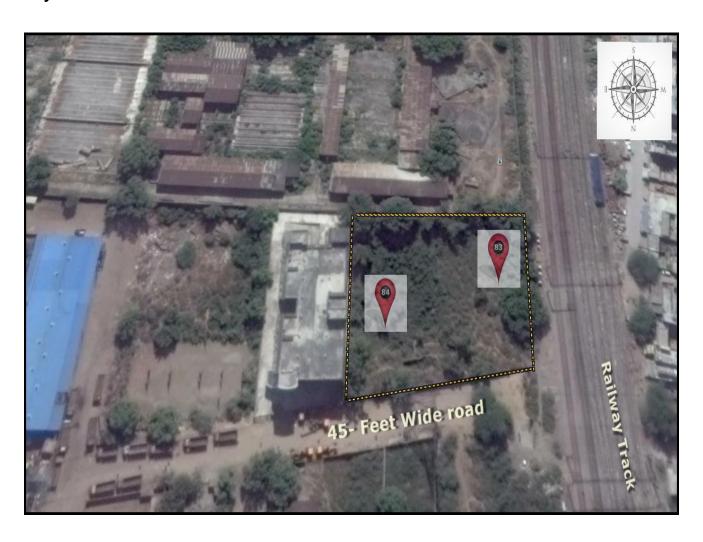

**Property:** Industrial / Commercial

Area: 2058.000 Sq Yrds

Location: Land Located Near Badarpur Metro Station, New Delhi

**Property Information:** North side 45 feet wide road, east side had plot, south side had plot and west side had railway line.

**Property:** Industrial / Commercial

**Area:** 2058.000 Sq Yrds

Location: Land Located Near Badarpur Metro Station, New Delhi

**Property Information:** North side 45 feet wide road, east side had plot, south side had plot, west side plot.

Facing South direction & best plot according to Vashtushashtra.

Membership no: 357

Plot no: 84 Block: B-2