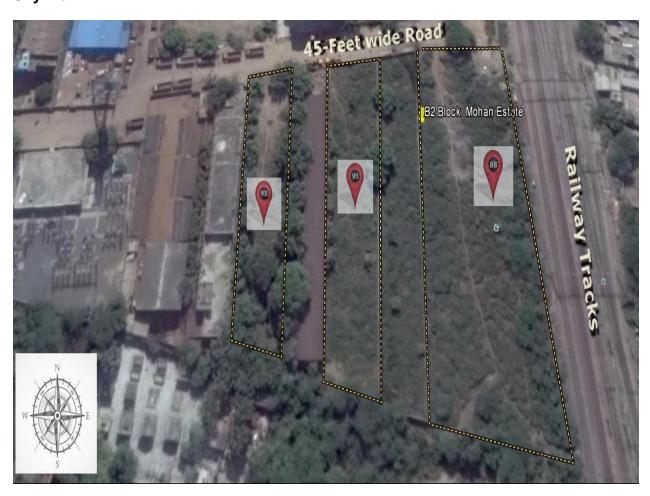

Property: Industrial / Commercial

**Area:** 1773.000 Sq Yrds

Location: Land Located Near Badarpur Metro Station, New Delhi

**Property Information:** North side open space community facilities, east side had plot, south side had 45 feet wide road, west side had plot.

Facing North direction & best plot according to Vashtushashtra.

Membership no: 366

Plot no: 91 Block: B-2

**Property:** Industrial / Commercial

**Area:** 1917.000 Sq Yrds

Location: Land Located Near Badarpur Metro Station, New Delhi

**Property Information:** North side open space, east side had plot, south side had 45 feet

wide road, west side plot.

Facing North direction & best plot according to the Vashtushashtra.

Membership no: 368

Plot no: 93 Block: B-2 **Pros:**  Located Nearest to Badarpur metro station on walking distance, Cineplex Senior Mall nearby , various restaurants & hotels on just walking distance.