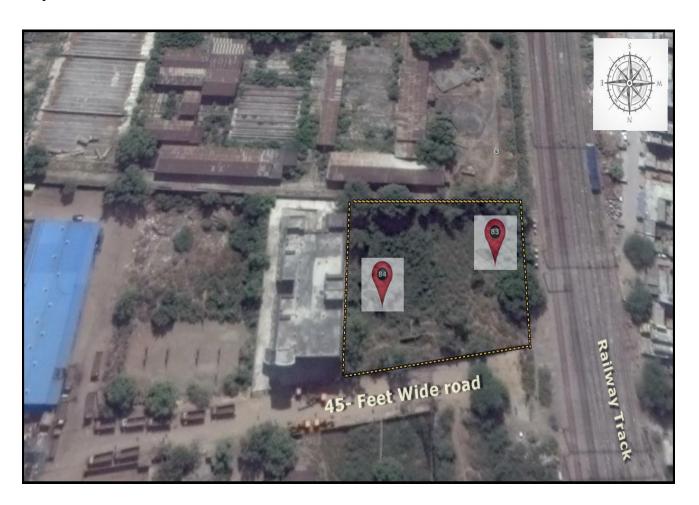

**Property:** Industrial / Commercial

Area: 2058.000 Sq Yrds

Location: Land Located Near Badarpur Metro Station, New Delhi

**Property Information:** North side 45 feet wide road, east side had plot, south side had plot and west side had railway line.

**Property:** Industrial / Commercial

**Area:** 2058.000 Sq Yrds

Location: Land Located Near Badarpur Metro Station, New Delhi

**Property Information:** North side 45 feet wide road, east side had plot, south side had plot, west side plot.

Facing South direction & best plot according to Vashtushashtra.

Membership no: 357

Plot no: 84 Block: B-2